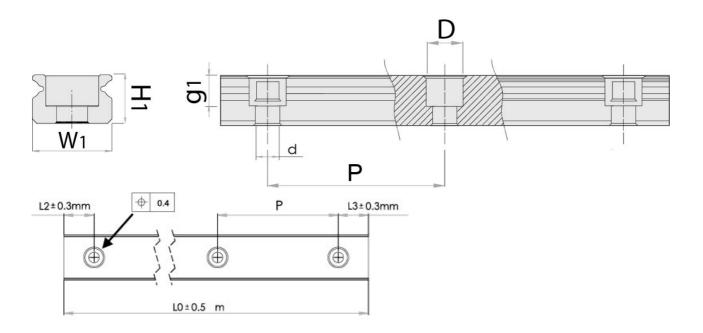

## **Dimensions**

| Designation | H1  | W1 | D x d x g1      | Hole Pitch (P) |
|-------------|-----|----|-----------------|----------------|
| MR5M        | 3.5 | 5  | 3.5 x 2.4 x 1   | 15             |
| MR7M        | 4.7 | 7  | 4.2 x 2.4 x 2.3 | 15             |
| MR9M        | 5.5 | 9  | 6 x 3.5 x 3.5   | 20             |
| MR12M       | 7.5 | 12 | 6 x 3.5 x 4.5   | 25             |
| MR15M       | 9.5 | 15 | 6 x 3.5 x 4.5   | 40             |