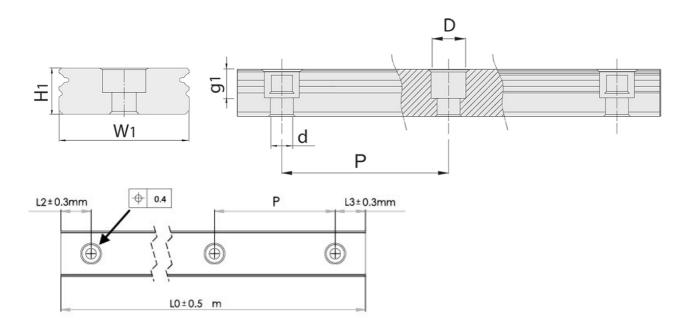

## Wide MR-W Rail

Tapped from above.

Dimensions in mm.

Please note that blocks and rails are not sold separately for sizes 2 and 3. Due to the small dimensions, blocks and sliders must be assembled and matched carefully to ensure correct quality and tolerances.

## **Dimensions**

| Designation | H1  | W1 | D x d x g1      | Hole Pitch (P) |
|-------------|-----|----|-----------------|----------------|
| MR2W        | 2.6 | 4  | 2.8 x 1.8 x 1.0 | 10             |
| MR3W        | 2.7 | 6  | 4 x 2.4 x 1.5   | 15             |
| MR5W        | 4   | 10 | 5.5 x 3 x 1.6   | 20             |
| MR7W        | 5.2 | 14 | 6 x 3.5 x 3.5   | 30             |
| MR9W        | 7.3 | 18 | 6 x 3.5 x 4.5   | 30             |
| MR12W       | 8.5 | 24 | 8 x 4.5 x 4.5   | 40             |
| MR15W       | 9.5 | 42 | 8 x 4.5 x 4.5   | 40             |