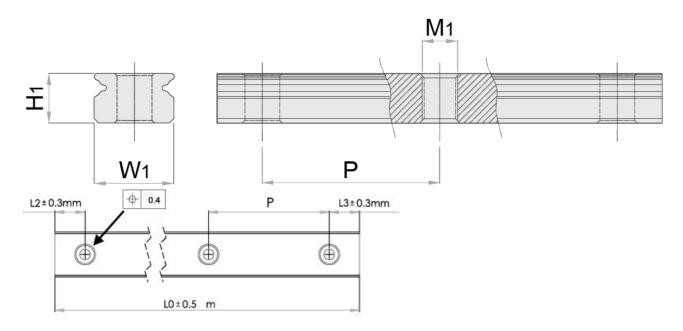

## Dimensions

| Designation | H1  | W1 | Hole Pitch (P) | M1     |
|-------------|-----|----|----------------|--------|
| MRU3W       | 2.7 | 6  | 15             | M3x0.5 |
| MRU5W       | 4   | 10 | 20             | M3x0.5 |
| MRU7W       | 5.2 | 14 | 30             | M4x0.7 |
| MRU9W       | 7.3 | 18 | 30             | M4x0.7 |
| MRU12W      | 8.5 | 24 | 40             | M5x0.8 |
| MRU15W      | 9.5 | 42 | 40             | M5x0.8 |