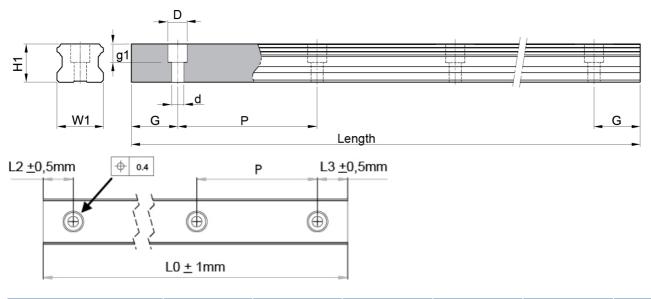

Dimensions in mm.

For more information about recommended screw size, strength and tightening torque, see Linear Rail SBI Technical Information.

## Dimensions

| Designation | W1 | H1   | D x d x g1      | Hole Pitch (P) | G    | Length |
|-------------|----|------|-----------------|----------------|------|--------|
| SBI15       | 15 | 13   | 7.5 x 4.5 x 5.5 | 60             | 20   | 3000   |
| SBI20       | 20 | 16.5 | 9.5 x 6 x 8.5   | 60             | 20   | 4000   |
| SBI25       | 23 | 20   | 11 x 7 x 9      | 60             | 20   | 4000   |
| SBI30       | 28 | 23   | 14 x 9 x 12     | 80             | 20   | 4000   |
| SBI35       | 34 | 26   | 14 x 9 x 12     | 80             | 20   | 4000   |
| SBI45       | 45 | 32   | 20 x 14 x 17    | 105            | 22.5 | 4000   |
| SBI55       | 53 | 38   | 23 x 16 x 20    | 120            | 30   | 4000   |
| SBI65       | 63 | 53   | 26 x 18 x 22    | 150            | 35   | 4000   |