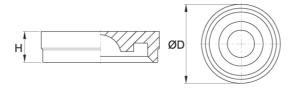

Dimensions in mm.

## **Dimensions**

| Designation | Compatible with | н          | D           |
|-------------|-----------------|------------|-------------|
| RC 15       | SBI 15          | 1.3 (±0.1) | 7.6 (±0.1)  |
| RC 20       | SBI 20          | 3.5 (±0.1) | 9.6 (±0.1)  |
| RC 25       | SBI 25          | 2.8 (±0.1) | 11.1 (±0.1) |
| RC 30       | SBI 30, 35      | 3.7 (±0.1) | 14.2 (±0.1) |
| RC 45       | SBI 45          | 4.7 (±0.1) | 20.2 (±0.1) |
| RC 55       | SBI 55          | 6 (±0.1)   | 23.2 (±0.1) |
| RC 65       | SBI 65          | 6 (±0.1)   | 26.2 (±0.1) |