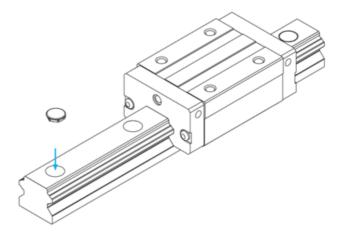

## **RC** Cap

Contaminants invade into the bolt holes of the rail and pollute the inside of the bearing. You can use hole caps made from hardened rubber to fill the holes. RC caps are provided with the rails.