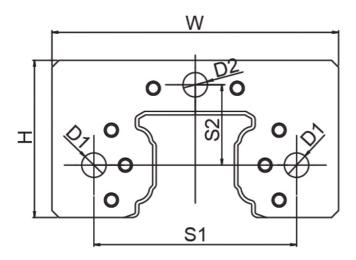

Dimensions in mm.

## Dimensions

| Designation | W  | н    | т   | D1  | D2  | N1      | S1   | S2   | N2      |
|-------------|----|------|-----|-----|-----|---------|------|------|---------|
| SN15        | 33 | 20.3 | 4   | 3.5 | 3.5 | M3x0.35 | 25   | 10.2 | M3x0.5  |
| SN20        | 41 | 22.5 | 4   | 3.5 | 3.5 | M3x0.35 | 29   | 11.5 | M3x0.5  |
| SN25        | 47 | 26.5 | 5.2 | 4.5 | 6.5 | M4x0.5  | 36.5 | 13.5 | M6x0.75 |
| SN30        | 58 | 34.2 | 6   | 4.5 | 6.5 | M4x0.5  | 42.5 | 17.5 | M6x0.75 |
| SN35        | 68 | 39.3 | 6   | 4.5 | 6.5 | M4x0.5  | 50   | 20.5 | M6x0.75 |
| SN45        | 84 | 49.6 | 6   | 4.5 | 10  | M4x0.5  | 65   | 24.9 | PT1/8   |
| SN55        | 98 | 57   | 6   | 5.5 | 6.5 | M5x0.5  | 73   | 28   | M6x0.75 |