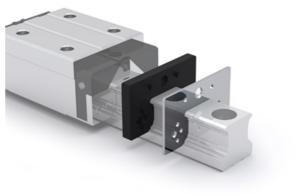

## Installation

1. Set block on the rail before installing external NBR seal.

2. Make sure rubber part is fitted in the sleeve. If rubber parts fall off, please set the sleeve to the

correspondent bore.

3. Overlap rubber part and metal scraper with the corresponding salient point and the bore. cpc logo must be facing outward.

4. Slide the external NBR seal into rail from two sides and closely connect with the block.

5. Fasten screw into the correspondence bore. Make sure the seal is centre aligned with the rail while fastening. Do not make metal scraper contact with guide rail.