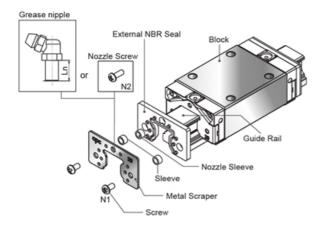

## NBR Seal / Metal Scraper

External seal with metal scraper, available for applications under harsh environments. Dustproof solution for milling machining, machinery processing, wood-working or other outdoor applications. It demonstrates high dust-proof ability to prevent contamination from fine dust, iron scrap or dirt.

## Installation

1. Set block on the rail before installing external NBR seal.

2. Make sure rubber part is fitted in the sleeve. If rubber parts fall off, please set the sleeve to the

correspondent bore.

3. Overlap rubber part and metal scraper with the corresponding salient point and the bore. cpc logo must be facing outward.

4. Slide the external NBR seal into rail from two sides and closely connect with the block.

5. Fasten screw into the correspondence bore. Make sure the seal is centre aligned with the rail while fastening. Do not make metal scraper contact with guide rail.