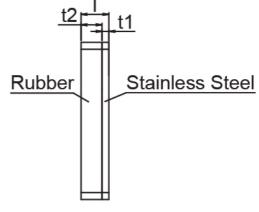

Dimensions in mm.

| Designation | Ln | t1  | t2  |
|-------------|----|-----|-----|
| SN15        | 9  | 1   | 3   |
| SN20        | 9  | 1   | 3   |
| SN25        | 12 | 1.2 | 4   |
| SN30        | 12 | 1.5 | 4.5 |
| SN35        | 12 | 1.5 | 4.5 |
| SN45        | 15 | 1.5 | 4.5 |
| SN55        | 16 | 1.5 | 4.5 |