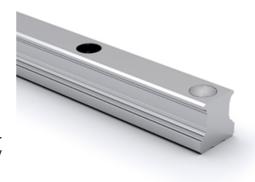

## **Metal-Plastic Cap**

The top of the cap is made of stainless steel and prevents dirt or scrap from piling up in the bolt hole, which may affect the end seal function.

The lower part of the cap is made of plastic and can be installed directly on the standard rail. There is no need to conduct other fine slot milling for bolt-hole.

The bolt-hole chamfer for standard rail is C0.2 mm. A non-bolt-hole chamfer rail is available on request for absolutely dust-proof applications. Please contact us for more information.

The cap is designed with supporting block to prop up the cap, fix the screw stably and prevent it from sinking.