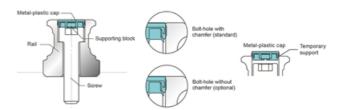

## **Metal-Plastic Cap**

The top of the cap is made of stainless steel and prevents dirt or scrap from piling up in the bolt hole, which may affect the end seal function.

The lower part of the cap is made of plastic and can be installed directly on the standard rail. There is no need to conduct other fine slot milling for bolt-hole.

The bolt-hole chamfer for standard rail is C0.2 mm. A non-bolt-hole chamfer rail is available on request for absolutely dust-proof applications. Please contact us for more information.

The cap is designed with supporting block to prop up the cap, fix the screw stably and prevent it from sinking.

Dimensions in mm.

Cap before hammering (Plastic support)

Plastic support after hammering (8 supporting block become deformed, and fit with the screw.)