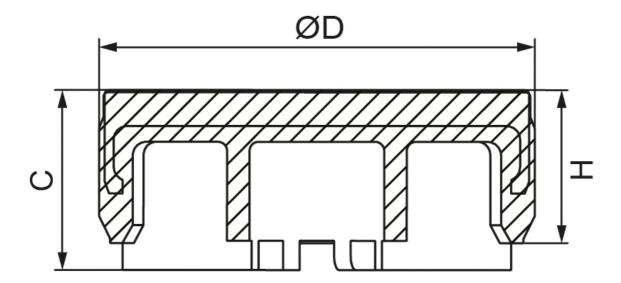

Dimensions in mm.

Cap before hammering (Plastic support)

Plastic support after hammering (8 supporting block become deformed, and fit with the screw.)

## **Dimensions**

| Designation | Н   | С   | D    |
|-------------|-----|-----|------|
| MPC-A4      | 1.7 | 2.0 | 7.7  |
| MPC-A5      | 3.4 | 4.0 | 9.7  |
| MPC-A6      | 2.9 | 3.5 | 11.3 |
| MPC-A8      | 3.9 | 4.5 | 14.3 |
| MPC-A12     | 5.0 | 5.6 | 20.4 |
| MPC-A14     | 6.0 | 6.5 | 24.4 |