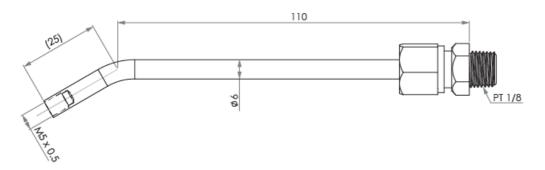

## **Lubrication kit GP-PT1/8-01**

The Lubrication Kit is with a supply nozzle (GT-1/8-M5) and three kinds of different nozzle adaptors(GH-M5-MR, GH-M5-06, GH-M5-08). The supply nozzle can be mount on the main body of common manual or pneumatic grease gun with PT1/8 tapped connector available on the market.