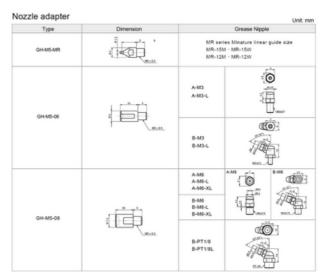

## **Lubrication kit GP-PT1/8-01**

The Lubrication Kit is with a supply nozzle (GT-1/8-M5) and three kinds of different nozzle adaptors(GH-M5-MR, GH-M5-06, GH-M5-08). The supply nozzle can be mount on the main body of common manual or pneumatic grease gun with PT1/8 tapped connector available on the market.

## **General Data**

| Designation                 | Description                                             |
|-----------------------------|---------------------------------------------------------|
| Lubrication kit GP-PT1/8-01 | Nozzle adaptors (GH-M5-MR, GH-M5-06, GH-M5-08) included |