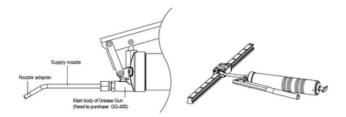

## **Lubrication kit GP-PT1/8-01**

The Lubrication Kit is with a supply nozzle (GT-1/8-M5) and three kinds of different nozzle adaptors(GH-M5-MR, GH-M5-06, GH-M5-08). The supply nozzle can be mount on the main body of common manual or pneumatic grease gun with PT1/8 tapped connector available on the market.