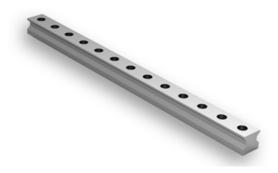

## **Rail RMG**

The Rollco Roller Guides are highly developed solutions for the high-tech industry. The optimized shape of the rails, the roller guides with logarithmic profiles and the integrated lubrication system multiplies the economical as well as the technical advantages.