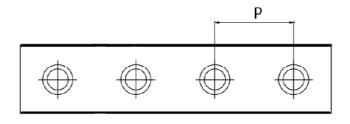

## Dimensions

| Designation | H1   | W1 | D x d x g1    | Hole Pitch (P) |
|-------------|------|----|---------------|----------------|
| RMG25       | 24.5 | 23 | 11 x 7 x 11.5 | 30             |
| RMG35       | 32   | 34 | 15 x 9 x 17   | 40             |
| RMG45       | 40   | 45 | 20 x 14 x 19  | 52.5           |
| RMG55       | 48   | 53 | 24 x 16 x 22  | 60             |
| RMG65       | 55   | 63 | 26 x 18 x 26  | 75             |