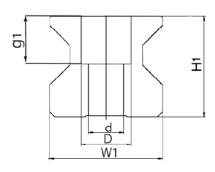

## Dimensions

| Designation | H1   | W1 | D x d x g1    | Hole Pitch (P) |
|-------------|------|----|---------------|----------------|
| RMG25       | 24.5 | 23 | 11 x 7 x 11.5 | 30             |
| RMG35       | 32   | 34 | 15 x 9 x 17   | 40             |
| RMG45       | 40   | 45 | 20 x 14 x 19  | 52.5           |
| RMG55       | 48   | 53 | 24 x 16 x 22  | 60             |
| RMG65       | 55   | 63 | 26 x 18 x 26  | 75             |