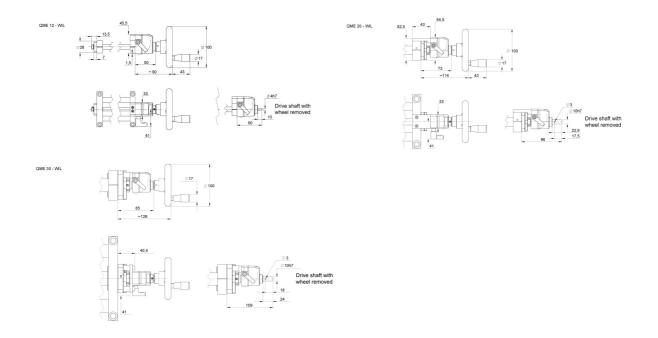

Dimensions in mm.

## **General Data**

| Designation | Compatible with |
|-------------|-----------------|
| QME12-WIL   | QME12           |
| QME20-WIL   | QME20           |
| QME30-WIL   | QME30           |