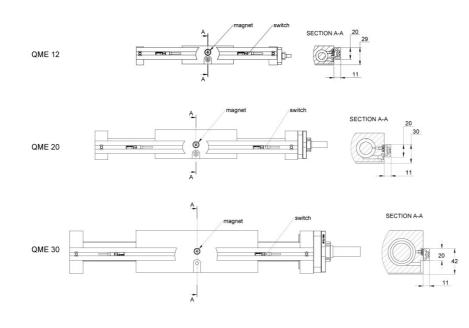

## Magnet and rail for end/position switches

For linear unit QME. Dimensions in mm.

## **General Data**

| Designation                                     | Compatible with |
|-------------------------------------------------|-----------------|
| Magnet and rail for end/position switches-12    | QME12           |
| Magnet and rail for end/position switches-20    | QME20           |
| Magnet and rail for<br>end/position switches-30 | QME30           |