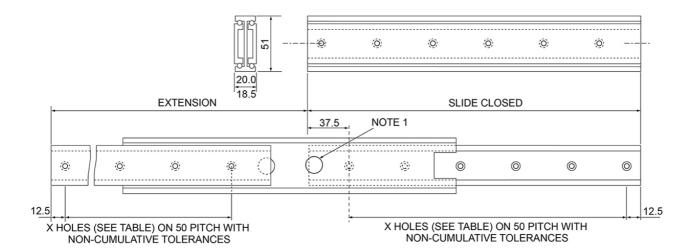

## 210 Non Lock - 100% Extension

Note 1: 15 mm dia. holes in centre beam allow easy access to fixing holes. M5 countersunk head screws to BS4183 are recommended for fixing.

Note 2: Elongated holes should be provided in either the framework or chassis to give adjustment if it is necessary for the panel to fit tight against the framework.

All dimensions in mm.

System Load Capacity value refers to a pair of rails.

Extension: 100%

## **General Data**

| Designation | Closed Length | Extension Length | System Load Capacity<br>(N) | Number of Fixing Holes |
|-------------|---------------|------------------|-----------------------------|------------------------|
| 210-300     | 300           | 330              | 550                         | 6                      |
| 210-350     | 350           | 380              | 620                         | 7                      |
| 210-400     | 400           | 430              | 710                         | 8                      |
| 210-450     | 450           | 480              | 780                         | 9                      |
| 210-500     | 500           | 530              | 840                         | 10                     |
| 210-550     | 550           | 580              | 880                         | 11                     |
| 210-600     | 600           | 630              | 900                         | 12                     |