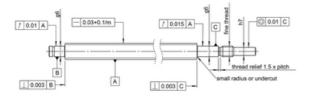

#### All dimensions in mm.

Recommended dimensional and geometrical tolerances for typical machining of miniature ball screws. Undercuts, radii and thread reliefs to be checked for suitability for chosen bearing- and lock-nut solution

### **General Data**

Recommended dimensional and geometrical tolerances for typical machining of miniature ball screws. Undercuts, radii and thread reliefs to be checked for suitability for chosen bearing- and lock-nut solution.