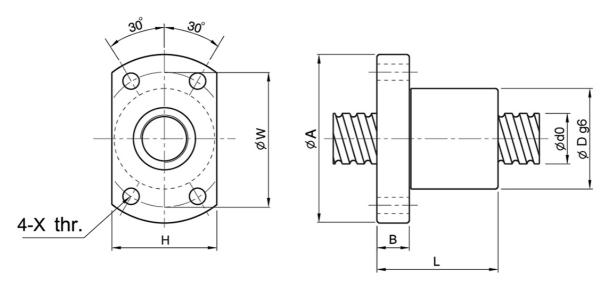

## Dimensions

| Designation | Α  | В   | D  | н  | L  | w  | X   | d0 x Lead |
|-------------|----|-----|----|----|----|----|-----|-----------|
| SFKR0601    | 24 | 3.5 | 12 | 16 | 15 | 18 | 3.4 | 6 x 1     |
| SFKR0801    | 27 | 4   | 14 | 18 | 16 | 21 | 3.4 | 8 x 1     |
| SFKR1002    | 35 | 5   | 18 | 22 | 28 | 27 | 4.5 | 10 x 2    |
| SFKR1202    | 37 | 5   | 20 | 24 | 28 | 29 | 4.5 | 12 x 2    |
| SFKR1402    | 40 | 6   | 21 | 26 | 23 | 31 | 5.5 | 14 x 2    |