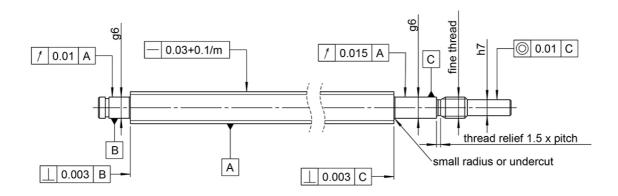

#### All dimensions in mm.

Recommended dimensional and geometrical tolerances for typical machining of miniature ball screws. Undercuts, radii and thread reliefs to be checked for suitability for chosen bearing- and lock-nut solution

### **General Data**

Recommended dimensional and geometrical tolerances for typical machining of miniature ball screws. Undercuts, radii and thread reliefs to be checked for suitability for chosen bearing- and lock-nut solution.