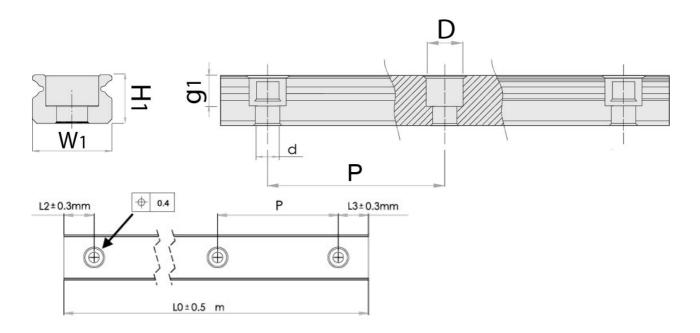

## **Standard MR-M Rail**

Tapped from above.

Dimensions in mm.

Please note that blocks and rails are not sold separately for sizes 2 and 3. Due to the small dimensions, blocks and sliders must be assembled and matched carefully to ensure correct quality and tolerances.

## **Dimensions**

| Designation | H1  | W1 | D x d x g1      | Hole Pitch (P) |
|-------------|-----|----|-----------------|----------------|
| MR5M        | 3.5 | 5  | 3.5 x 2.4 x 1   | 15             |
| MR7M        | 4.7 | 7  | 4.2 x 2.4 x 2.3 | 15             |
| MR9M        | 5.5 | 9  | 6 x 3.5 x 3.5   | 20             |
| MR12M       | 7.5 | 12 | 6 x 3.5 x 4.5   | 25             |
| MR15M       | 9.5 | 15 | 6 x 3.5 x 4.5   | 40             |