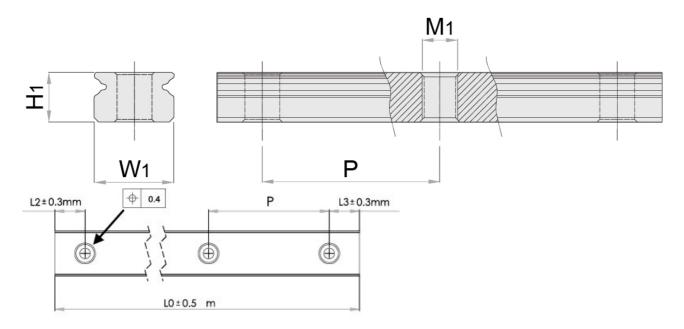

## **Standard MRU-M Rail**

Tapped from bottom.

Dimensions in mm.

Please note that blocks and rails are not sold separately for sizes 2 and 3. Due to the small dimensions, blocks and sliders must be assembled and matched carefully to ensure correct quality and tolerances.

## Dimensions

| Designation | H1  | W1 | Hole Pitch (P) | M1        |
|-------------|-----|----|----------------|-----------|
| MRU2M       | -   | 2  | 8              | M1x0.25   |
| MRU3M       | 2.6 | 3  | 10             | M1.6x0.35 |
| MRU5M       | 3.5 | 5  | 15             | M3x0.5    |
| MRU7M       | 4.7 | 7  | 15             | M3x0.5    |
| MRU9M       | 5.5 | 9  | 20             | M4x0.7    |
| MRU12M      | 7.5 | 12 | 25             | M4x0.7    |
| MRU15M      | 9.5 | 15 | 40             | M4x0.7    |