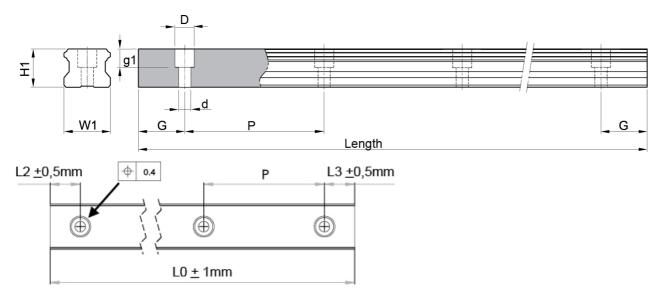

Dimensions in mm.

For more information about recommended screw size, strength and tightening torque, see Linear Rail SBI Technical Information.

## **Dimensions**

| Designation | W1 | H1   | D x d x g1      | Hole Pitch (P) | G    | Length |
|-------------|----|------|-----------------|----------------|------|--------|
| SBI15       | 15 | 13   | 7.5 x 4.5 x 5.5 | 60             | 20   | 3000   |
| SBI20       | 20 | 16.5 | 9.5 x 6 x 8.5   | 60             | 20   | 4000   |
| SBI25       | 23 | 20   | 11 x 7 x 9      | 60             | 20   | 4000   |
| SBI30       | 28 | 23   | 14 x 9 x 12     | 80             | 20   | 4000   |
| SBI35       | 34 | 26   | 14 x 9 x 12     | 80             | 20   | 4000   |
| SBI45       | 45 | 32   | 20 x 14 x 17    | 105            | 22.5 | 4000   |
| SBI55       | 53 | 38   | 23 x 16 x 20    | 120            | 30   | 4000   |
| SBI65       | 63 | 53   | 26 x 18 x 22    | 150            | 35   | 4000   |