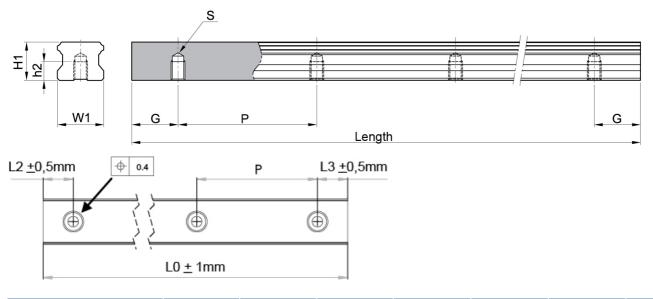

Dimensions in mm.

For more information about recommended screw size, strength and tightening torque, see Linear Rail SBI Technical Information.

## Dimensions

| Designation | W1 | H1   | h2 | Hole Pitch (P) | G    | S   | Length |
|-------------|----|------|----|----------------|------|-----|--------|
| SBI15-B     | 15 | 13   | 8  | 60             | 20   | M5  | 3000   |
| SBI20-B     | 20 | 16.5 | 9  | 60             | 20   | M6  | 4000   |
| SBI25-B     | 23 | 20   | 9  | 60             | 20   | M6  | 4000   |
| SBI30-B     | 28 | 23   | 12 | 80             | 20   | M8  | 4000   |
| SBI35-B     | 34 | 26   | 12 | 80             | 20   | M8  | 4000   |
| SBI45-B     | 45 | 32   | 18 | 105            | 22.5 | M12 | 4000   |