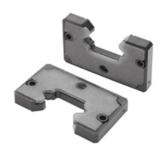

## **MF Container Self Lubricant**

Self-lubricant container MF is an option suitable for situations where re-lubrication is difficult or impossible to achieve.

Option MF consist of a small container filled with grease impregnated felt. The felt provides a continuous oil film directly and only on the four raceways of the rail profile. This results in a very precise and long-lived lubrication in exactly the most effective spots.

If option MF is selected, the block will be delivered without grease nipple.

Dimensions in mm.

\* MF contact surfaces are tolerance match to the guiderail to ensure perfect sealing