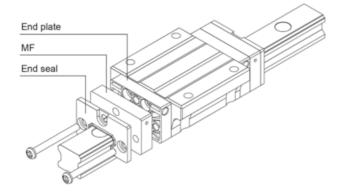

## **MF Container Self Lubricant**

Self-lubricant container MF is an option suitable for situations where re-lubrication is difficult or impossible to achieve.

Option MF consist of a small container filled with grease impregnated felt. The felt provides a continuous oil film directly and only on the four raceways of the rail profile. This results in a very precise and long-lived lubrication in exactly the most effective spots.

If option MF is selected, the block will be delivered without grease nipple.

Dimensions in mm.

\* MF contact surfaces are tolerance match to the guiderail to ensure perfect sealing