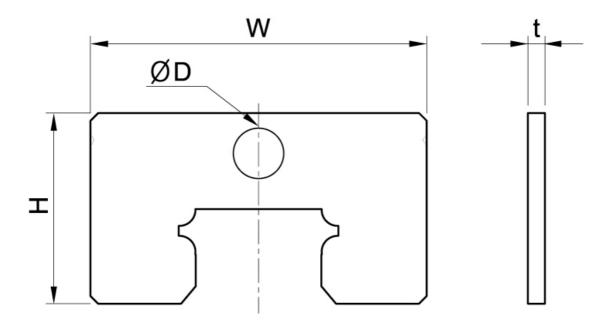

## **Dimensions**

| Designation | Block Type                           | W    | t   | н    | D    |
|-------------|--------------------------------------|------|-----|------|------|
| SBI15-ZZA   | FL, FLL, HL, HLL, SL,<br>SLL, FV, SV | 33.4 | 1,2 | 20.2 | 4    |
| SBI20-ZZA   | FL, FLL, SL, SLL                     | 43.4 | 1.2 | 24.6 | 6.5  |
| SBI20-ZZB   | CL, CLL, FV, SV                      | 43.4 | 1.2 | 22.6 | 6.5  |
| SBI25-ZZA   | FL, FLL, HL, HLL, SL,<br>SLL         | 47   | 1.2 | 29.7 | 6.5  |
| SBI25-ZZB   | CL, CLL, FV, SV                      | 47   | 1.2 | 26.7 | 6.5  |
| SBI30-ZZA   | FL, FLL, HL, HLL, SL,<br>SLL         | 59   | 1.2 | 34.2 | 6.5  |
| SBI35-ZZA   | FL, FLL, HL, HLL, SL,<br>SLL         | 69   | 1.2 | 39.7 | 6.5  |
| SBI45-ZZA   | FL, FLL, HL, HLL, SL,<br>SLL         | 85   | 1.2 | 49.7 | 10.5 |
| SBI55-ZZA   | FL, FLL, HL, HLL, SL,<br>SLL         | 98   | 1.2 | 56   | 10.5 |
| SBI65-ZZA   | FL, FLL, SL, SLL                     | 123  | 1.2 | 69   | 10.5 |