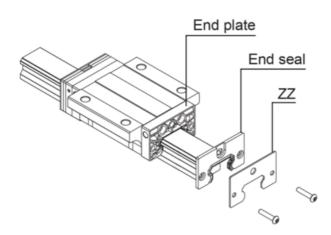

## **ZZ Steel Scraper**

Steel scrapers are used as outer shields if there is a need to wipe off large and potentially stick debris from the rail.

The steel scraper will protect and enhance the lifetime of the sealing system behind them.

Works both with the standard seal and option MF and DF.

Dimensions in mm.