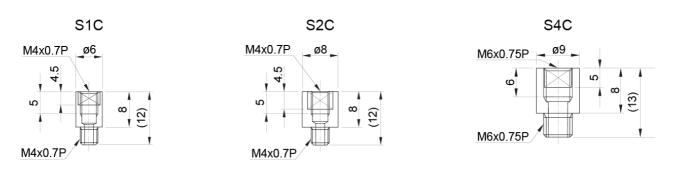

## FS nipple connector (for FL, FLL flange type only)

| Designation | Compatible with                          | Remark                                                                                                           | Thread   |
|-------------|------------------------------------------|------------------------------------------------------------------------------------------------------------------|----------|
| S1N         | SBI15                                    | -                                                                                                                | M4x0.7P  |
| S2N         | SBI20, SBI25                             | -                                                                                                                | M4x0.7P  |
| S3N         | SBI30, SBI35, SBI45                      | -                                                                                                                | M6x0.75P |
| S4N         | SBI55, SBI65                             | -                                                                                                                | PT 1/8   |
| S1C         | SBI15FL/FLL                              | FS nipple connector for FL, FLL flange type only                                                                 | M4x0.7P  |
| S2C         | SBI20FL/FLL, SBI25FL/FLL                 | FS nipple connector for FL, FLL flange type only                                                                 | M4x0.7P  |
| S4C         | SBI30FL/FLL, SBI35FL/FLL,<br>SBI45FL/FLL | FS nipple connector for FL, FLL flange type only. For size 30–45, two pieces of FS nipple connector are applied. | M6x0.75P |