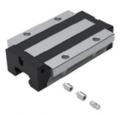

# **Side Mounted Grease Nipple**

Compatible with Linear Rail SBI.

When using a side grease nipple with SBI FL or FLL, you also need to use one or two FS nipple connectors, depending on the SBI size. See table below for details.

Dimensions in mm.

SBI 15-25 FL/FLL side grease fitting (require one FS nipple connector)

SBI SL side grease fitting

SBI 30-45 FL/FLL side grease fitting (require two FS nipple connectors)

SBI 55 and 65 FL/FLL side grease fitting