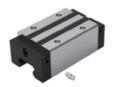

# **Side Mounted Grease Nipple**

Compatible with Linear Rail SBI.

When using a side grease nipple with SBI FL or FLL, you also need to use one or two FS nipple connectors, depending on the SBI size. See table below for details.

Dimensions in mm.

SBI 15-25 FL/FLL side grease fitting (require one FS nipple connector)

SBI SL side grease fitting

SBI 30-45 FL/FLL side grease fitting (require two FS nipple connectors)

SBI 55 and 65 FL/FLL side grease fitting