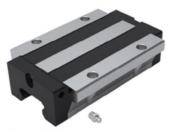

# **Side Mounted Grease Nipple**

Compatible with Linear Rail SBI.

When using a side grease nipple with SBI FL or FLL, you also need to use one or two FS nipple connectors, depending on the SBI size. See table below for details.

Dimensions in mm.

SBI 15-25 FL/FLL side grease fitting (require one FS nipple connector)

SBI SL side grease fitting

SBI 30-45 FL/FLL side grease fitting (require two FS nipple connectors)

SBI 55 and 65 FL/FLL side grease fitting