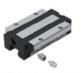

# **Side Mounted Grease Nipple**

Compatible with Linear Rail SBI.

When using a side grease nipple with SBI FL or FLL, you also need to use one or two FS nipple connectors, depending on the SBI size. See table below for details.

Dimensions in mm.

SBI 15-25 FL/FLL side grease fitting (require one FS nipple connector)

SBI SL side grease fitting

SBI 30-45 FL/FLL side grease fitting (require two FS nipple connectors)

SBI 55 and 65 FL/FLL side grease fitting