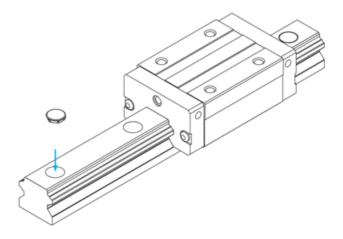

## **RC** Cap

Contaminants invade into the bolt holes of the rail and pollute the inside of the bearing. You can use hole caps made from hardened rubber to fill the holes. RC caps are provided with the rails.