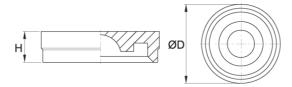

Dimensions in mm.

## **Dimensions**

| Designation | Compatible with | Н          | D           |
|-------------|-----------------|------------|-------------|
| RC 15       | SBI 15          | 1.3 (±0.1) | 7.6 (±0.1)  |
| RC 20       | SBI 20          | 3.5 (±0.1) | 9.6 (±0.1)  |
| RC 25       | SBI 25          | 2.8 (±0.1) | 11.1 (±0.1) |
| RC 30       | SBI 30, 35      | 3.7 (±0.1) | 14.2 (±0.1) |
| RC 45       | SBI 45          | 4.7 (±0.1) | 20.2 (±0.1) |
| RC 55       | SBI 55          | 6 (±0.1)   | 23.2 (±0.1) |
| RC 65       | SBI 65          | 6 (±0.1)   | 26.2 (±0.1) |