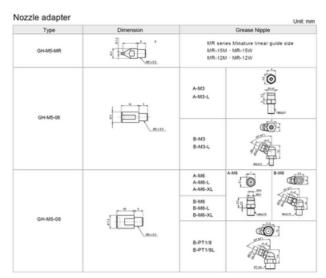

## **Lubrication kit GP-PT1/8-01**

The Lubrication Kit is with a supply nozzle (GT-1/8-M5) and three kinds of different nozzle adaptors(GH-M5-MR, GH-M5-06, GH-M5-08). The supply nozzle can be mount on the main body of common manual or pneumatic grease gun with PT1/8 tapped connector available on the market.

## **General Data**

| Designation                 | Description                                             |  |  |
|-----------------------------|---------------------------------------------------------|--|--|
| Lubrication kit GP-PT1/8-01 | Nozzle adaptors (GH-M5-MR, GH-M5-06, GH-M5-08) included |  |  |