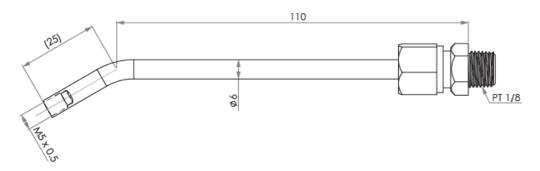

## **Lubrication kit GP-PT1/8-01**

The Lubrication Kit is with a supply nozzle (GT-1/8-M5) and three kinds of different nozzle adaptors(GH-M5-MR, GH-M5-06, GH-M5-08). The supply nozzle can be mount on the main body of common manual or pneumatic grease gun with PT1/8 tapped connector available on the market.