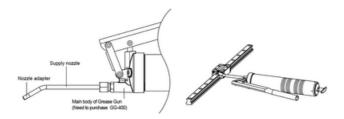

## **Lubrication kit GP-PT1/8-01**

The Lubrication Kit is with a supply nozzle (GT-1/8-M5) and three kinds of different nozzle adaptors(GH-M5-MR, GH-M5-06, GH-M5-08). The supply nozzle can be mount on the main body of common manual or pneumatic grease gun with PT1/8 tapped connector available on the market.