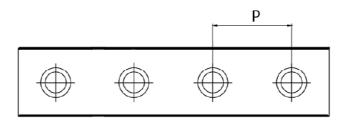

## **Dimensions**

| Designation | H1   | W1 | D x d x g1    | Hole Pitch (P) |
|-------------|------|----|---------------|----------------|
| RMG25       | 24.5 | 23 | 11 x 7 x 11.5 | 30             |
| RMG35       | 32   | 34 | 15 x 9 x 17   | 40             |
| RMG45       | 40   | 45 | 20 x 14 x 19  | 52.5           |
| RMG55       | 48   | 53 | 24 x 16 x 22  | 60             |
| RMG65       | 55   | 63 | 26 x 18 x 26  | 75             |