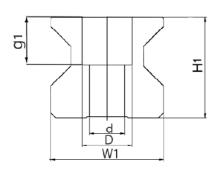

## **Dimensions**

| Designation | H1   | W1 | D x d x g1    | Hole Pitch (P) |
|-------------|------|----|---------------|----------------|
| RMG25       | 24.5 | 23 | 11 x 7 x 11.5 | 30             |
| RMG35       | 32   | 34 | 15 x 9 x 17   | 40             |
| RMG45       | 40   | 45 | 20 x 14 x 19  | 52.5           |
| RMG55       | 48   | 53 | 24 x 16 x 22  | 60             |
| RMG65       | 55   | 63 | 26 x 18 x 26  | 75             |