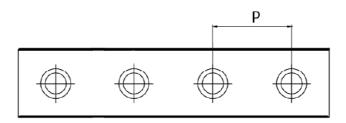

## **Dimensions**

| Designation | H1   | W1 | D x d x g1    | Hole Pitch (P) |
|-------------|------|----|---------------|----------------|
| RMG25       | 24.5 | 23 | 11 x 7 x 11.5 | 30             |
| RMG35       | 32   | 34 | 15 x 9 x 17   | 40             |
| RMG45       | 40   | 45 | 20 x 14 x 19  | 52.5           |
| RMG55       | 48   | 53 | 24 x 16 x 22  | 60             |
| RMG65       | 55   | 63 | 26 x 18 x 26  | 75             |