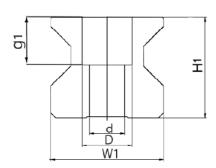

## **Dimensions**

| Designation | H1   | W1 | D x d x g1    | Hole Pitch (P) |
|-------------|------|----|---------------|----------------|
| RMG25       | 24.5 | 23 | 11 x 7 x 11.5 | 30             |
| RMG35       | 32   | 34 | 15 x 9 x 17   | 40             |
| RMG45       | 40   | 45 | 20 x 14 x 19  | 52.5           |
| RMG55       | 48   | 53 | 24 x 16 x 22  | 60             |
| RMG65       | 55   | 63 | 26 x 18 x 26  | 75             |