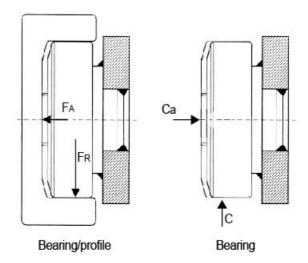

## **General Data**

FA = System Load Capacity Axial FR = System Load Capacity Radial Ca = Dynamic Load Capacity Axial C = Dynamic Load Capacity Radial

| Designation | System Load Capacity Radial (N) | System Load Capacity Axial (N) |  |  |  |  |
|-------------|---------------------------------|--------------------------------|--|--|--|--|
| PAS100.0200 | 2500                            | 900                            |  |  |  |  |
| PAS125.0200 | 6000                            | 1300                           |  |  |  |  |