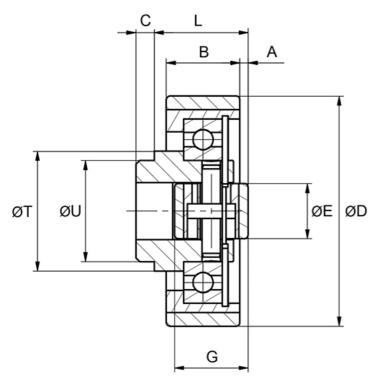

## **Dimensions**

| Designation | A   | В  | С  | D     | E  | G  | L  | Т  | U  |
|-------------|-----|----|----|-------|----|----|----|----|----|
| PAS100.0200 | 6.5 | 25 | 8  | 101.2 | 15 | 40 | 41 | 51 | 45 |
| PAS125.0200 | 4.5 | 40 | 10 | 125   | 30 | 40 | 51 | 65 | 55 |