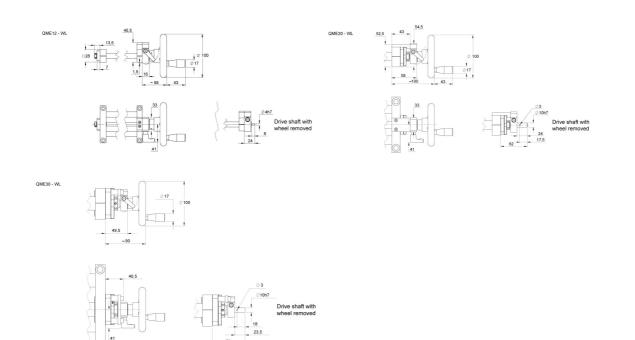

Dimensions in mm.

## **General Data**

| Designation | Compatible with |
|-------------|-----------------|
| QME12-WL    | QME12           |
| QME20-WL    | QME20           |
| QME30-WL    | QME30           |

瑞可興業股份有限公司 • 新北市樹林區23847大安路125巷28號 • 電話: +886-2-8687-2726 • 傳真: +886-2-8687-2720 Page Every care has been taken to ensure the accuracy of the information in this document, but we take no liability for any errors or omissions. We reserve the right to make changes without prior notice.