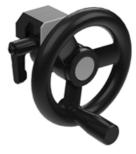

## Hand wheel with locking device- WL

Locking device are available for all sizes. We recommend locking device for all hand driven units with ball screw to avoid back driving.

Locking device is always included if position indicator is selected (option WIL).