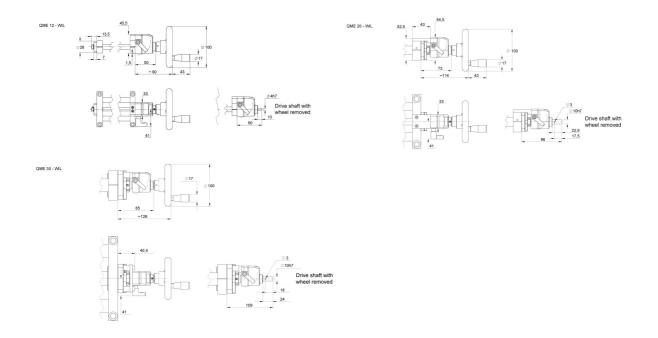

s. We recommend locking device for all hand driven units with ball screw to avoid back driving. Locking device is always included if position indicator is selected (option WIL).

The position indicator have 4 digits where the tree black-background digits represent position in millimeter and the red-background digit 1/10 of a millimeter. The value increase as the moving part moves away from the drive end (at CCW rotation of the hand-wheel). For left+right units, the value of the counter increase as the two moving parts moves apart. The zero of the counter is set at delivery to be at mechanical end stop but can easily be adjusted to arbitrary position by releasing a single setscrew and turn the indicator hollow shaft in relation to the drive screw.



Dimensions in mm.

## **General Data**



| Designation | Compatible with |
|-------------|-----------------|
| QME12-WIL   | QME12           |
| QME20-WIL   | QME20           |
| QME30-WIL   | QME30           |