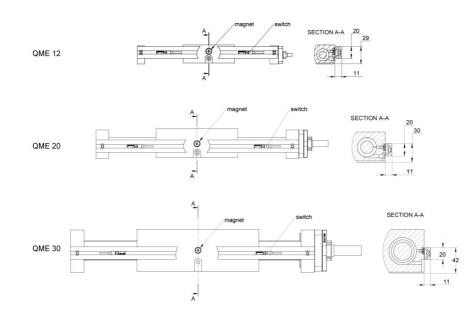

## Magnet and rail for end/position switches

For linear unit QME. Dimensions in mm.

## **General Data**

| Designation                                     | Compatible with |
|-------------------------------------------------|-----------------|
| Magnet and rail for<br>end/position switches-12 | QME12           |
| Magnet and rail for end/position switches-20    | QME20           |
| Magnet and rail for end/position switches-30    | QME30           |