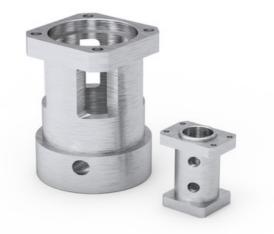

## Motor Adapter with Coupling

For Linear Units CT & MT.

Available in several different designs.

The flange of the motor attachment will be designed after receipt of inquiry/order and drawing of requested motor type.

The geometry of Motor Adapter can be changed in order to adapt it to requested motor type.

The adapters are CNC-machined from solid aluminum stock bars and are delivered without any surface treatment.

Dimensions of adapters are determined by the unit and motor/gear size.

The length is determined by the two shaft-lengths (unit + motor/gear-shaft) and the space between the shaft ends required by the coupling selected.

Some generic sizes can be downloaded in link below. If they do not fit, a specific CAD-model and product designation will be created upon order.