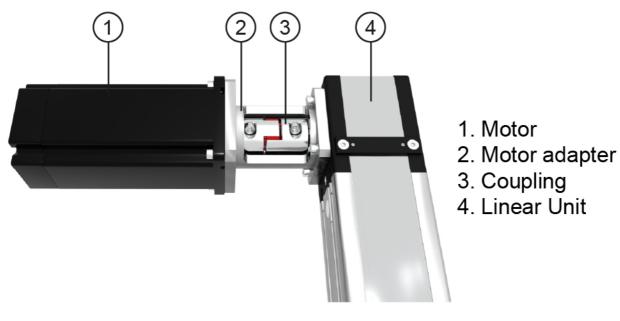

## Motor Adapter with Coupling

For Linear Units CT & MT.

Available in several different designs.

The flange of the motor attachment will be designed after receipt of inquiry/order and drawing of requested motor type.

The geometry of Motor Adapter can be changed in order to adapt it to requested motor type.

The adapters are CNC-machined from solid aluminum stock bars and are delivered without any surface treatment.

Dimensions of adapters are determined by the unit and motor/gear size.

The length is determined by the two shaft-lengths (unit + motor/gear-shaft) and the space between the shaft ends required by the coupling selected.

Some generic sizes can be downloaded in link below. If they do not fit, a specific CAD-model and product designation will be created upon order.