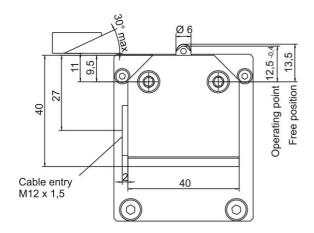

## Dimensions in mm.

Protection Class IEC 60529: IP67 Ambient Temperature (°C): -5 ... +80 Operating Point Accuracy (mm): ± 0.05 Approach Speed Max. (m/min): 45 Approach Speed Min. (m/min): 0.01 Switching contact: 1 changeover Switching principle: Snap-action

Rated voltage: 250 V AC

Switching Current, min. at. (mA): 10

Switching Voltage (V DC): 24

Cable entry: M12 × 1.5