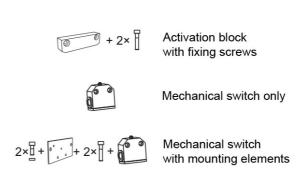

## **General Data**

| Designation                                      | Compatible with           |
|--------------------------------------------------|---------------------------|
| Activation block with fixing screws - 43243      | MTJ/MRJ 40                |
| Activation block with fixing screws - 52022      | MTJZ 40                   |
| Activation block with fixing screws - 43247      | MTJ/MRJ/MTV 65 MTJZ 65/80 |
| Activation block with fixing screws - 43256      | MTJ/MRJ/MTV 80            |
| Activation block with fixing screws - 47827      | MTJ/MRJ/MTV 110           |
| Activation block with fixing screws - 63702      | MTJZ 110                  |
| Activation block with fixing screws - 49030      | MTJ ECO 40                |
| Activation block with fixing screws - 49032      | CTV/CTJ 90                |
| Activation block with fixing screws - 49031      | CTV/CTJ 110               |
| Activation block with fixing screws - 40652      | CTV/CTJ 145/200           |
| Mechanical switch only -<br>47921                | All models                |
| Mechanical switch with mounting elements - 40683 | MTJ/MRJ 40 MTJZ 40        |
| Mechanical switch with mounting elements - 40687 | MTJ/MRJ/MTV 65 MTJZ 65/80 |
| Mechanical switch with mounting elements - 40689 | MTJ/MRJ/MTV 80            |
| Mechanical switch with mounting elements - 47826 | MTJ/MRJ/MTV 110           |
| Mechanical switch with mounting elements - 63703 | MTJZ 110                  |
| Mechanical switch with mounting elements - 49035 | MTJ ECO 40                |
| Mechanical switch with mounting elements - 49034 | CTV/CTJ 90                |
| Mechanical switch with mounting elements - 49033 | CTV/CTJ 110               |
| Mechanical switch with mounting elements - 47939 | CTV/CTJ 145               |
| Mechanical switch with mounting elements - 53055 | CTV/CTJ 200               |