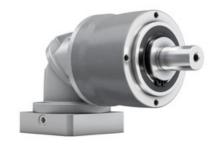

## **NPK** bevel gearbox

Versatile right-angle planetary gearbox. Based on the NP gearbox with an additional bevel-gear input stage. Used where space-constraints does not allow an in-line assembly with the motor. With LP+ B14 output geometry. Smooth or keyed output shaft. The stated maximal backlash is kept throughout the lifetime of the gearbox. Contact Rollco for CAD-files.