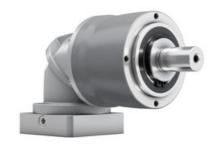

## **NPK** bevel gearbox

Versatile right-angle planetary gearbox. Based on the NP gearbox with an additional bevel-gear input stage. Used where space-constraints does not allow an in-line assembly with the motor. With LP+ B14 output geometry. Smooth or keyed output shaft. The stated maximal backlash is kept throughout the lifetime of the gearbox. Contact Rollco for CAD-files.

**Ratio:** 3-100

Max. Torque (Nm): 14 - 700

Other models: food-grade lubrication